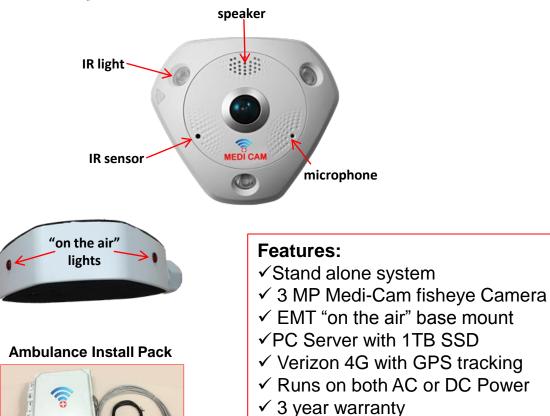

The Medi Cam service runs secure over a cellular Mobile Private Network (MPN)

- ✓ Remote secure login from anywhere internet exists.
- ✓ Doctor intervention and interaction with EMTs
- ✓ Life saving intervention pre-ER
- ✓ Ambulance Mitigation Service (AMS) Cloud Platform
- ✓ Real-time location mapping with GPS
- ✓ Real-time dashboard with historical route information
- ✓ 3MP of Real-time Video feed over cellular
- ✓ Built in microphone and speaker
- ✓ IR capability for low light conditions
- $\checkmark$  "on the air" Indicator lights to alert EMT's of video access
- ✓ Easy Power switch between AC Plug or Vehicle DC
- ✓ Onboard medical systems integration capability
- ✓ Onboard Wi-Fi SYSTEM
- ✓ Small and compact footprint
- ✓ Real-time video stream and display in ER
- ✓ Real-time in route arrival time via GPS function
- ✓ ER Triage by condition and time to arrival
- ✓ Medical room pre-prep
- ✓ Front run situational call outs to Doctors
- ✓ Increased awareness pre ER arrival
- ✓ HIPAA Compliance